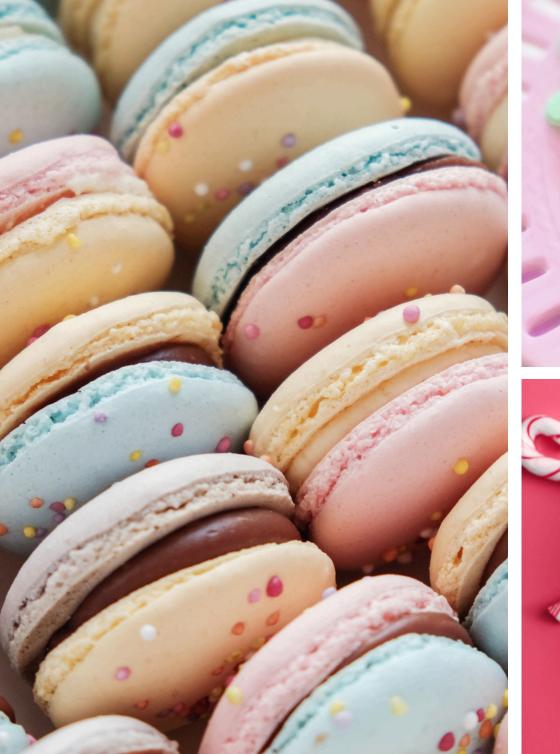

# Frosted Daydream

STEP INTO A PASTEL
SENSATION WHERE
COLORS FEEL LIKE
TASTY, SWEET
CANDIES

## Frosted Daydream

EACH SHADE IS EXPRESSED WITH A RELEVANT KRITILEN® COLOR MASTERBATCH