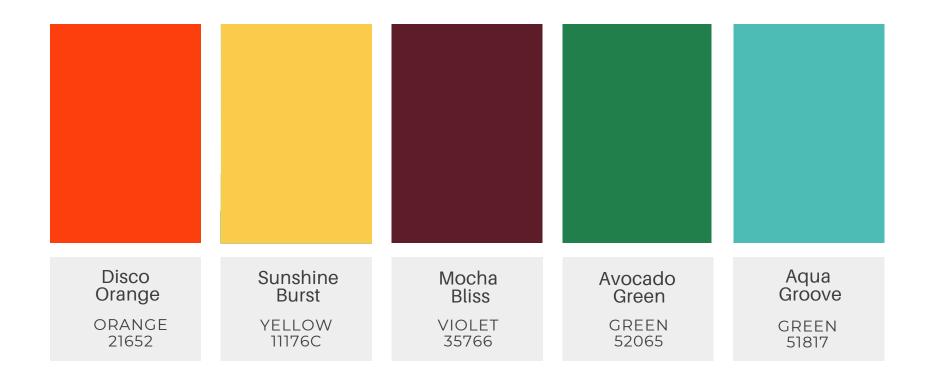

## Retro Radiance

GROOVY HUES THAT
BRING BACK THE
VIBES WITH A
MODERN TWIST

### Retro Radiance