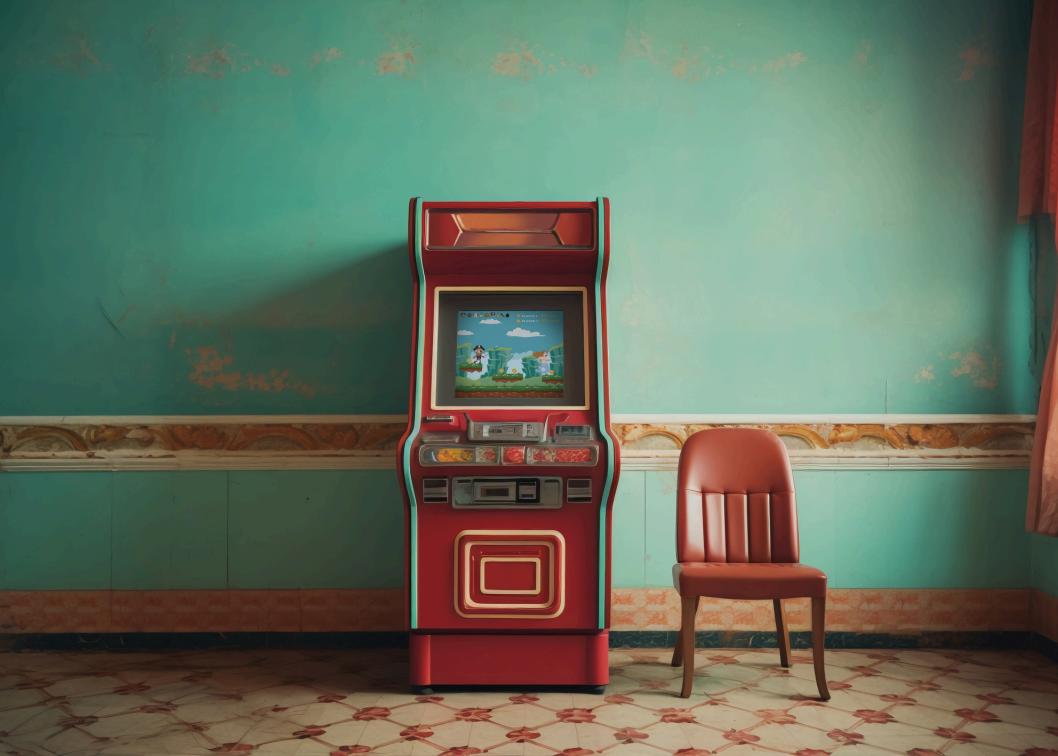

## Retro Radiance

GROOVY HUES THAT
BRING BACK THE
VIBES WITH A
MODERN TWIST

### Retro Radiance