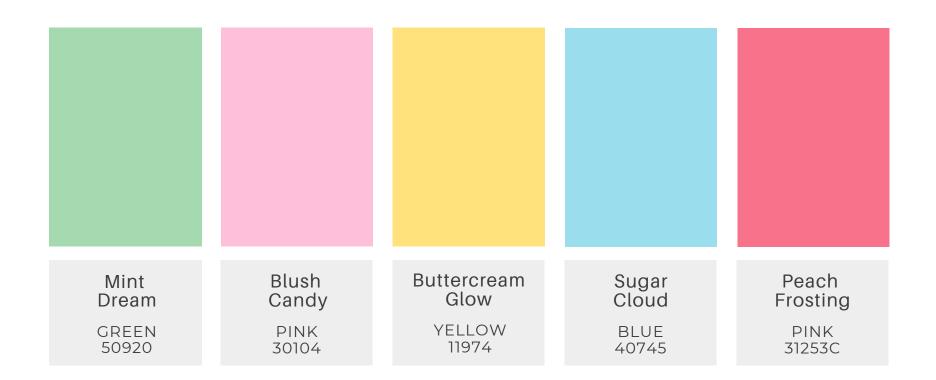

# Frosted Daydream

STEP INTO A PASTEL
SENSATION WHERE
COLORS FEEL LIKE
TASTY, SWEET
CANDIES

## Frosted Daydream

EACH SHADE IS EXPRESSED WITH A RELEVANT KRITILEN® COLOR MASTERBATCH