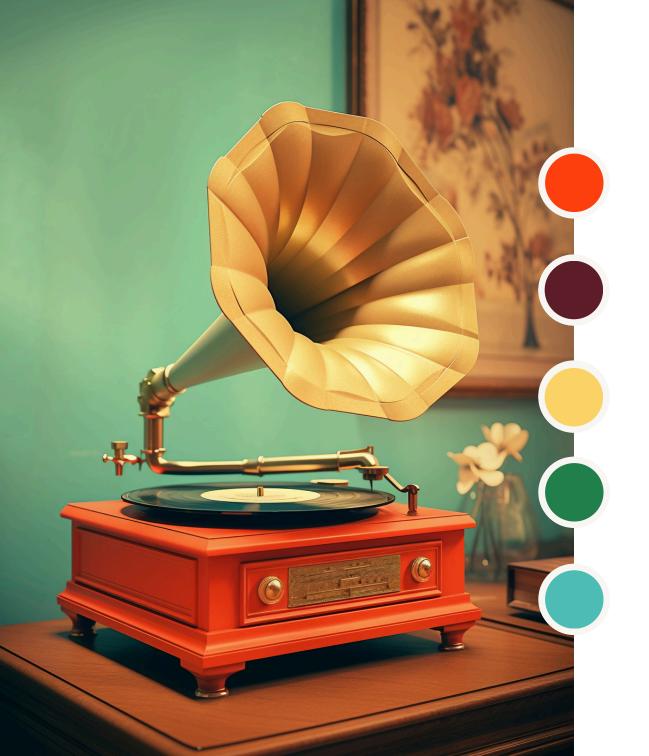

## Retro Radiance

GROOVY HUES THAT
BRING BACK THE
VIBES WITH A
MODERN TWIST

### Retro Radiance