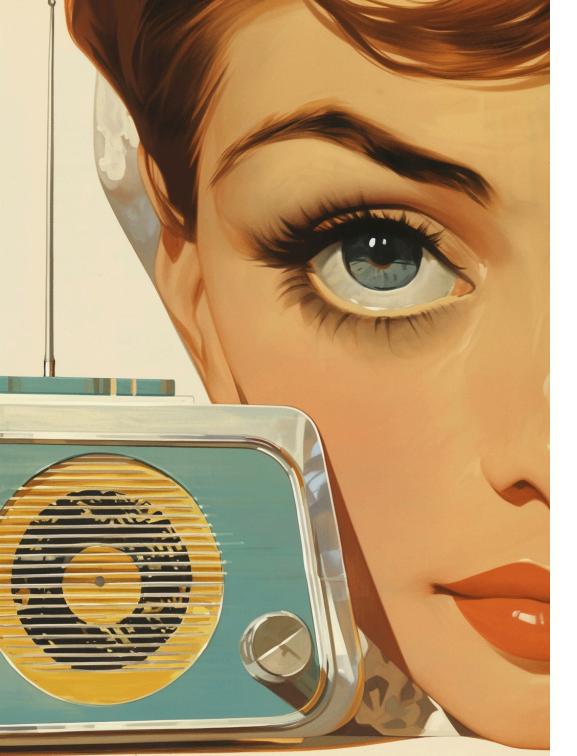

## Retro Radiance

GROOVY HUES THAT
BRING BACK THE
VIBES WITH A
MODERN TWIST

### Retro Radiance