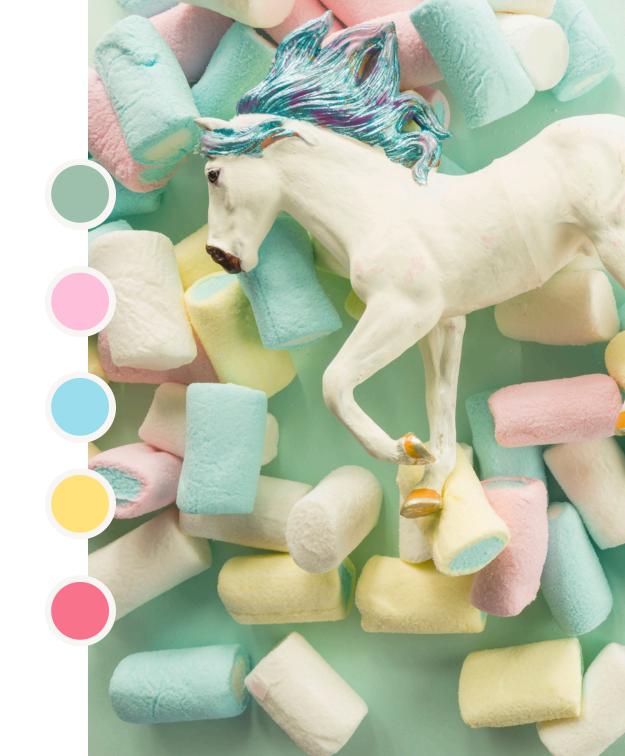

# Frosted Daydream

STEP INTO A PASTEL
SENSATION WHERE
COLORS FEEL LIKE
TASTY, SWEET
CANDIES

## Frosted Daydream

EACH SHADE IS EXPRESSED WITH A RELEVANT KRITILEN® COLOR MASTERBATCH