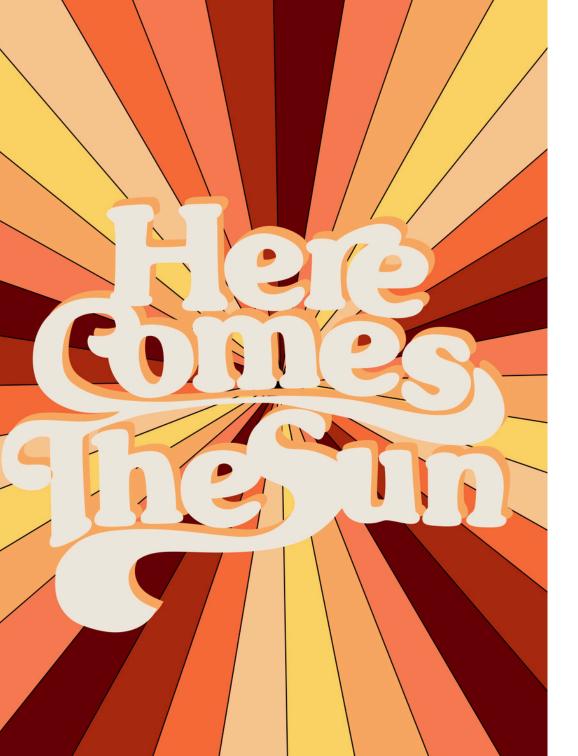

## Retro Radiance

GROOVY HUES THAT
BRING BACK THE
VIBES WITH A
MODERN TWIST

### Retro Radiance