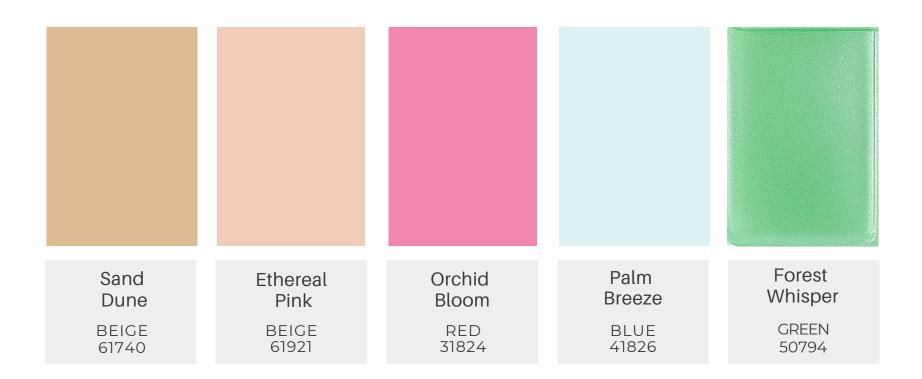

# Frosted Daydream

STEP INTO A PASTEL
SENSATION WHERE
COLORS FEEL LIKE
TASTY, SWEET
CANDIES

## Frosted Daydream

EACH SHADE IS EXPRESSED WITH A RELEVANT KRITILEN® COLOR MASTERBATCH