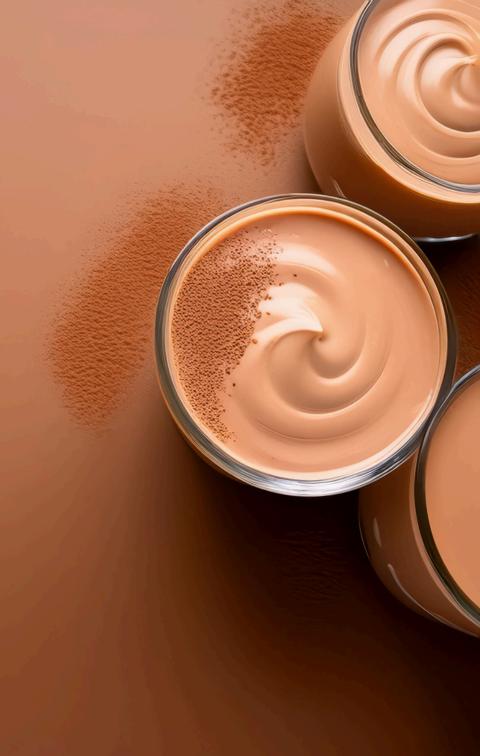

## Explore Color of the Year 2025

PANTONE'S MOCHA MOUSSE

Warm, sophisticated, and effortlessly timeless, Mocha Mousse embodies the perfect balance between comfort and elegance. This rich, creamy brown hue evokes a sense of serenity, inspired by the natural beauty of organic textures, artisanal craftsmanship, and the indulgent warmth of a velvety mocha. Whether used in fashion, interiors, or product design, Mocha Mousse offers a versatile and modern neutral that seamlessly adapts to any aesthetic bringing depth, refinement and an understated luxury to the season. Step into 2025 with a color that feels as soothing as it is stylish.